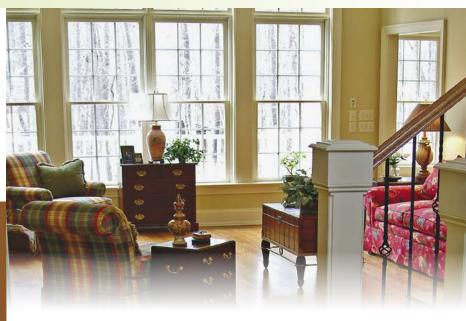

#### **Start With the Basics**

First, decide on whether a contemporary or classic design will best suit the style of your home.

#### **A Matter of Preference**

The most energy efficient window is the casement. If you're looking for a more traditional look, try a double hung window. You can easily create the feeling of more space in any room by considering a bay or bow window. This option will transform both the interior and exterior of your home.