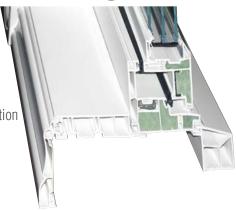

#### The PVC Advantage

Boasting durability, energy efficiency and resistance to moisture and corrosion, PVC windows are essentially maintenance-free. Vinyl Window Designs' (VWD) multi-chambered profiles are designed for energy savings, extra strength and maximum insulation. VWD's profiles are slim, resulting in maximum light penetration without sacrificing strength. The frame and sash are welded simultaneously for a perfect fit.

#### **Get Insulated with Foam**

The frame makes up about 15% of a window. Government recommended foam insulation is offered as an option that can provide dramatic reductions in heat loss.

#### Windows

Frames injected with high-insulating polyurethane foam attain superior insulation and warmth. The foam composition is designed for long-term stability.