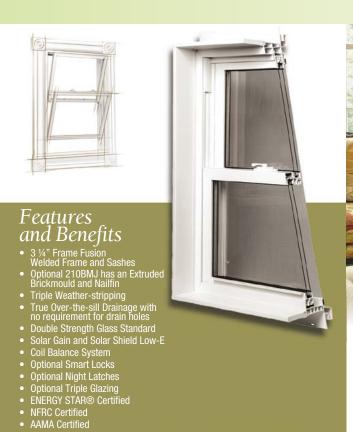

#### Premium Series Double Hung 210/210BMJ

ENERGY STAR® Certified

NFRC CertifiedAAMA Certified

Wide Selection of Styles & Configurations