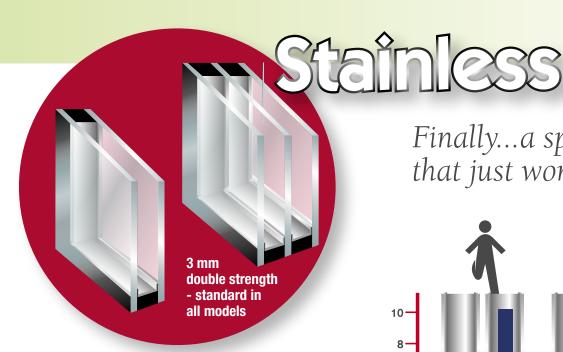

# Quality, Value and Performance

Finally...a spacer system that just won't compromise!

# Challenge

The glass unit represents 85% of your window and 66% of your potential for heat loss.

#### Solution

Vinyl Window Designs introduces

**PLANITHERM®** 

**SAINT-GOBAIN** New generation of LowE Glass!

PPG Stainless Spacer Technology PPG Approved DSE chemically curing sealant and Dessicant matrix

## Why Saint Gobain and PPG?

Vinyl Window Designs is proud to lead the residential window industry by offering its customers superior glass products from Saint Gobain, one of the oldest companies in the world! Only accept PPG Stainless Spacer - today's industry leading spacer will be tomorrow's standard!

VWD's customer benefit from these commercial quality glass units!

E-Clean Glass: Save Energy and Cleaning Time!

Stainless Technology Taking your window to a superior level of performance