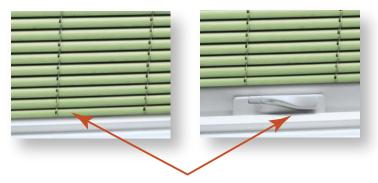

# Get a handle on Simplicity

Premium and Ultra Series casement and awning windows have Truth Ultra folding handles standard. Add beauty and elegance to your home without interfering with your drapes and blinds.