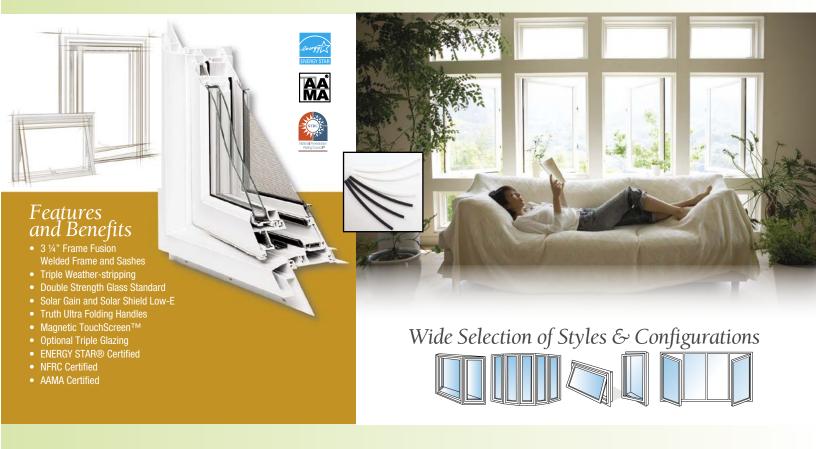

### Premium Series Casement 100M and Awning 150M

# Get a handle on Simplicity

Premium and Ultra Series casement and awning windows have Truth Ultra folding handles standard. Add beauty and elegance to your home without interfering with your drapes and blinds.