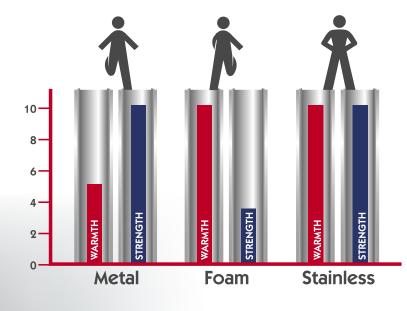

# Quality, Value and Performance

Finally...a spacer system that just won't compromise!

## Why Saint Gobain and PPG?

Vinyl Window Designs is proud to lead the residential window industry by offering its customers superior glass products from Saint Gobain, one of the oldest companies in the world! Only accept PPG Stainless Spacer - today's industry leading spacer will be tomorrow's standard!

VWD's customer benefit from these commercial quality glass units!

E-Clean Glass: Save Energy and Cleaning Time!

Stainless Technology Taking your window to a superior level of performance