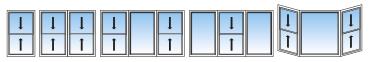

#### **A Matter of Preference**

The most energy efficient window is the casement. If you're looking for a more traditional look, try a double hung window. You can easily create the feeling of more space in any room by considering a bay or bow window. This option will transform both the interior and exterior of your home.