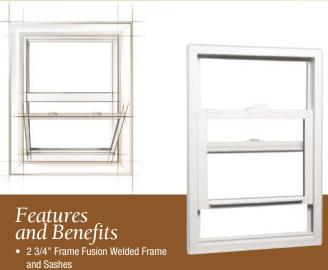

#### The PVC Advantage

Boasting durability, energy efficiency and resistance to moisture and corrosion, PVC windows are essentially maintenance-free. Vinyl Window Designs' (VWD) multi-chambered profiles are designed for energy savings, extra strength and maximum insulation. VWD's profiles are slim, resulting in maximum light penetration without sacrificing strength. The frame and sash are welded simultaneously for a perfect fit.