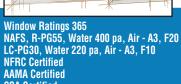

Width: 22" to 72" Height: 12" to 60" Combination Units Maximum Width 54" (Picture over slider combination)

Maximum size with Triple Glass or Keepsafe™ is 18 sq. ft.

Additional rating and certification information, including ENERGY STAR qualified window performance packages is available on our website. Due to our efforts to continually upgrade window performance, these specifications may change without notice For the most recent published data, please consult the VWD website. www.vinylwindowdesigns.com \* Tested with Low E, Argon Gas and a warm edge spacer. Ask your dealer for details of glass requirements